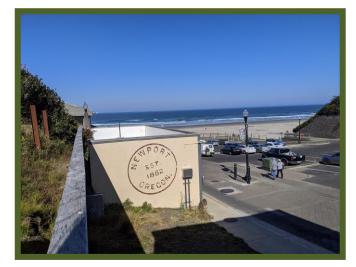

## FOR SALE 735 NW Beach Drive, Newport, OR

**Description:** The property consists of a mixed-use building with approximately 1,268 sf of rentable area on the ground floor, and two apartments on the upper level; a 1 bdrm/1 bath unit, and one studio apartment. In addition there is a vacant lot adjacent to the building of approximately 5,625 sf. Zoning on both properties is C-2 commercial. NW Beach Dr. is one of the most heavily traveled streets in Newport, as it leads down to Nye Beach one block to the west. Excellent visibility, beautiful views from both the retail space and the apartments above; this property is truly unique in its setting and character. The building has been impeccably well maintained.