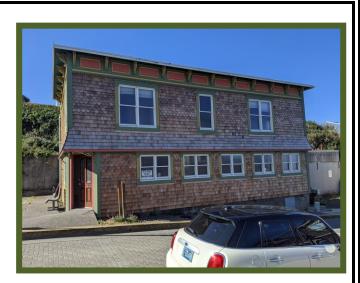

## FOR SALE 735 NW Beach Drive, Newport, OR

**Description:** The property consists of a mixed-use building with approximately 1,268 sf of rentable area on the ground floor, and two apartments on the upper level; a 1 bdrm/1 bath unit, and one studio apartment. In addition there is a vacant lot adjacent to the building of approximately 5,625 sf. Zoning on both properties is C-2 commercial. NW Beach Dr. is one of the most heavily traveled streets in Newport, as it leads down to Nye Beach one block to the west. Excellent visibility, beautiful views from both the retail space and the apartments above; this property is truly unique in its setting and character. The building has been impeccably well maintained.