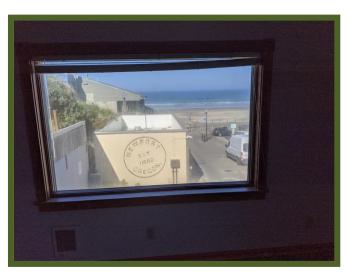

## FOR SALE 735 NW Beach Drive, Newport, OR

**Description:** The property consists of a mixed-use building with approximately 1,268 sf of rentable area on the ground floor, and two apartments on the upper level; a 1 bdrm/1 bath unit, and one studio apartment. In addition there is a vacant lot adjacent to the building of approximately 5,625 sf. Zoning on both properties is C-2 commercial. NW Beach Dr. is one of the most heavily traveled streets in Newport, as it leads down to Nye Beach one block to the west. Excellent visibility, beautiful views from both the retail space and the apartments above; this property is truly unique in its setting and character. The building has been impeccably well maintained.