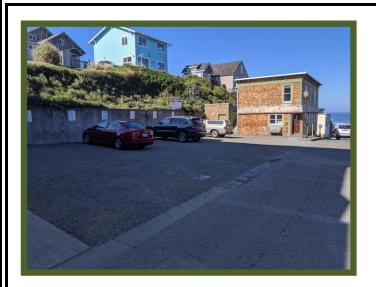

## FOR SALE 735 NW Beach Drive, Newport, OR

**Description:** The property consists of a mixed-use building with approximately 1,268 sf of rentable area on the ground floor, and two apartments on the upper level; a 1 bdrm/1 bath unit, and one studio apartment. In addition there is a vacant lot adjacent to the building of approximately 5,625 sf. Zoning on both properties is C-2 commercial. NW Beach Dr. is one of the most heavily traveled streets in Newport, as it leads down to Nye Beach one block to the west. Excellent visibility, beautiful views from both the retail space and the apartments above; this property is truly unique in its setting and character. The building has been impeccably well maintained.