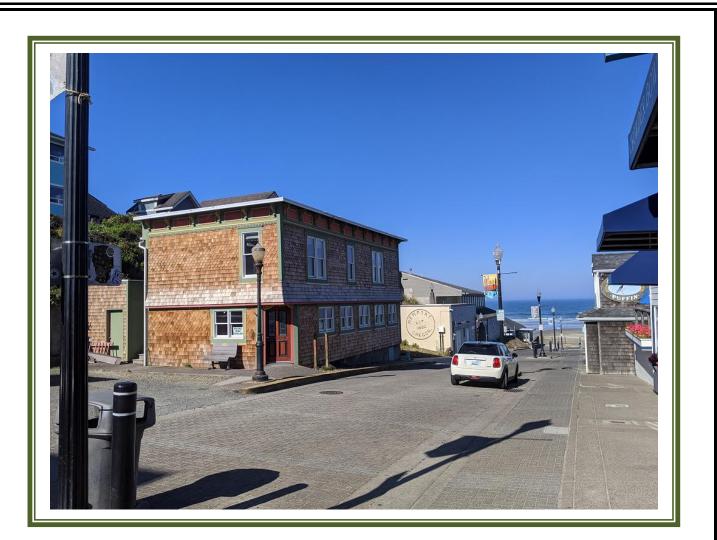

## FOR SALE 735 NW Beach Drive, Newport, OR

**Description:** The property consists of a mixed-use building with approximately 1,268 sf of rentable area on the ground floor, and two apartments on the upper level; a 1 bdrm/1 bath unit, and one studio apartment. In addition there is a vacant lot adjacent to the building of approximately 5,625 sf. Zoning on both properties is C-2 commercial. NW Beach Dr. is one of the most heavily traveled streets in Newport, as it leads down to Nye Beach one block to the west. Excellent visibility, beautiful views from both the retail space and the apartments above; this property is truly unique in its setting and character. The building has been impeccably well maintained.