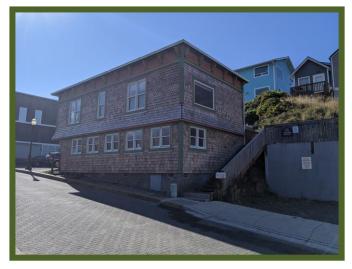

## FOR SALE 735 NW Beach Drive, Newport, OR

**Description:** The property consists of a mixed-use building with approximately 1,268 sf of rentable area on the ground floor, and two apartments on the upper level; a 1 bdrm/1 bath unit, and one studio apartment. In addition there is a vacant lot adjacent to the building of approximately 5,625 sf. Zoning on both properties is C-2 commercial. NW Beach Dr. is one of the most heavily traveled streets in Newport, as it leads down to Nye Beach one block to the west. Excellent visibility, beautiful views from both the retail space and the apartments above; this property is truly unique in its setting and character. The building has been impeccably well maintained.