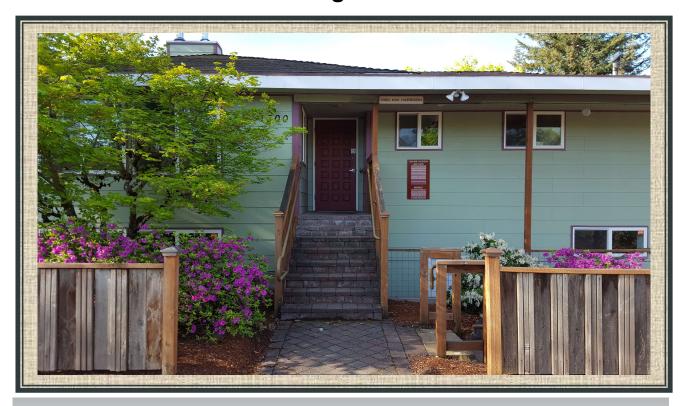

#### 1300 NW Harrison Blvd, Corvallis, OR 97330

This unique, two-level, free-standing office building consists of 1,956 sq. ft. on the main level and 1480 sq. ft. in the "daylight" basement level. The building is near Oregon State University with good off-street parking and exposure to Northwest Harrison Blvd. traffic.

## **EXTERIORS**