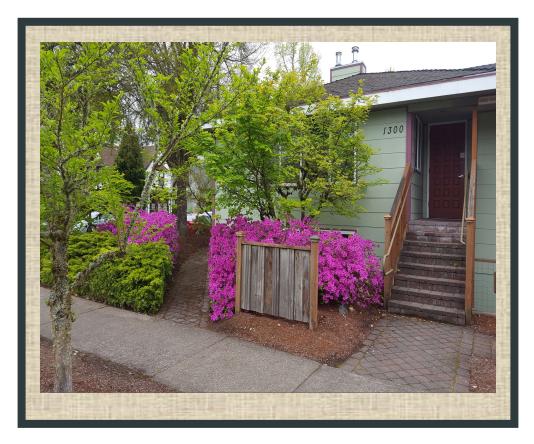

#### 1300 NW Harrison Blvd, Corvallis, OR 97330

This unique, two-level, free-standing office building consists of 1,956 sq. ft. on the main level and 1480 sq. ft. in the "daylight" basement level. The building is near Oregon State University with good off-street parking and exposure to Northwest Harrison Blvd. traffic.

## **EXTERIORS**