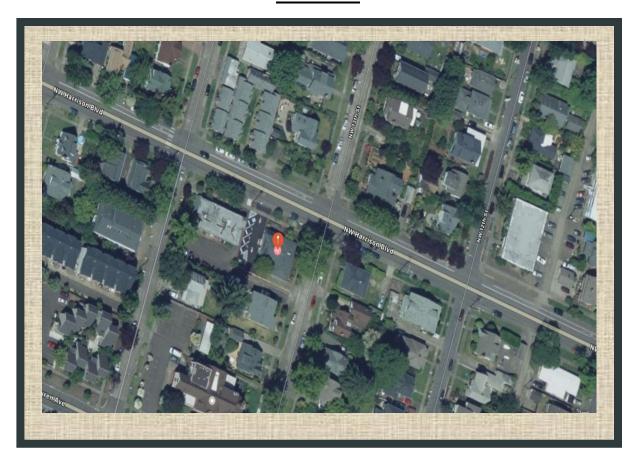

## **AERIAL**

#### 1300 NW Harrison Blvd, Corvallis, OR 97330

This unique, two-level, free-standing office building consists of 1,956 sq. ft. on the main level and 1480 sq. ft. in the "daylight" basement level. The building is near Oregon State University with good off-street parking and exposure to Northwest Harrison Blvd. traffic.