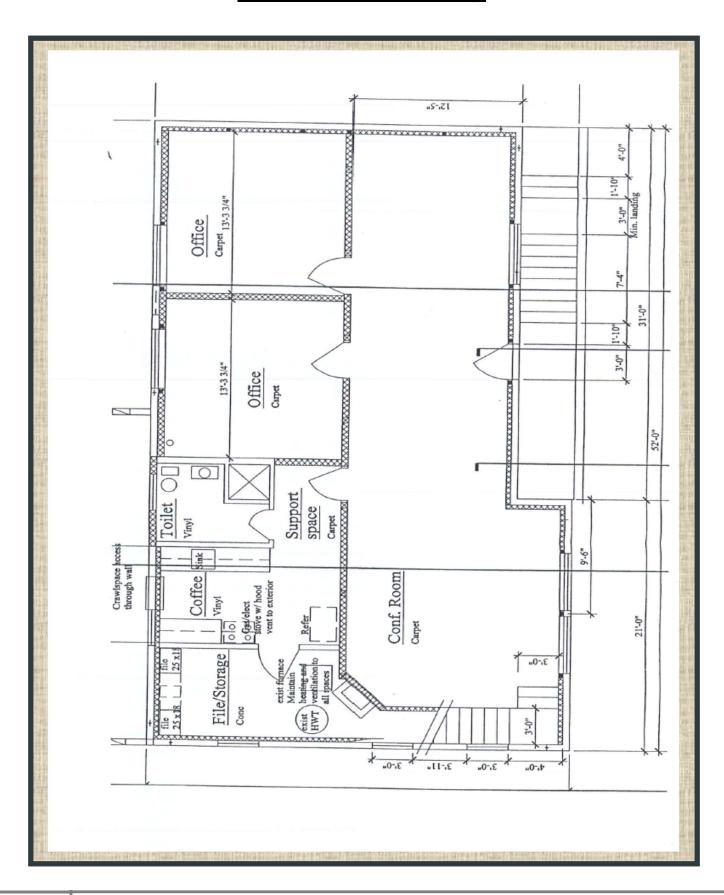

e building is near Oregon State University with good off-street parking and exposure to Northwest Harrison Blvd. traffic.

PRICE: \$700,000

TAXES 2020-2021: \$5,718

**AVAILABILITY: Month to Month Leases** 

#### Dale Kern, Broker Commercial Associates

202 NW 6<sup>th</sup> Street, Corvallis, OR 97330 Ph: (541) 754-6320 Fax: (541) 758-0508 Email: <u>dale@commercialassociates.org</u> www.commercialassociates.org

The information contained herein was secured from sources deemed reliable but is not guaranteed by broker and is subject to price change, prior sale, error or omission, correction or withdrawal without notice.



## **EXTERIORS**













## **PARKING LOT**



## **AERIAL**





# **RECEPTION**









## **WORK SPACES**





## First Floor Map



## **Basement Floor Map**