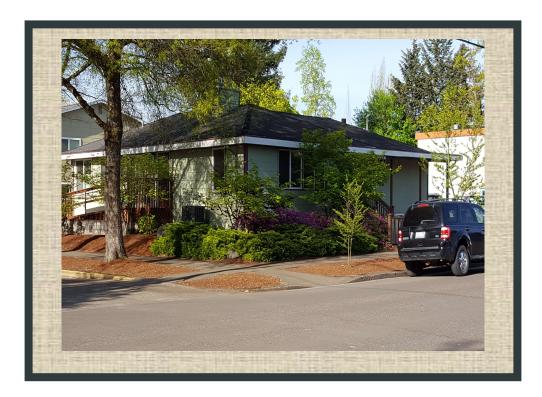

#### 1300 NW Harrison Blvd, Corvallis, OR 97330

This unique, two-level, free-standing office building consists of 1,956 sq. ft. on the main level and 1480 sq. ft. in the "daylight" basement level. The building is near Oregon State University with good off-street parking and exposure to Northwest Harrison Blvd. traffic.

## **EXTERIORS**