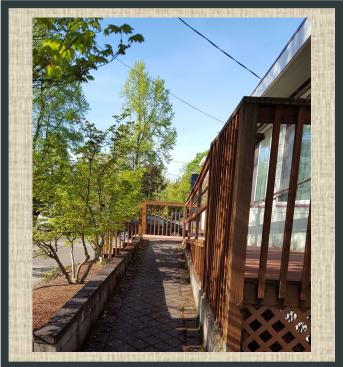

nique, two-level, free-standing office building consists of 1,956 sq. ft. on the main level and 1480 sq. ft. in the "daylight" basement level. The building is near Oregon State University with good off-street parking and exposure to Northwest Harrison Blvd. traffic.

PRICE: \$700,000

TAXES 2020-2021: \$5,718

**AVAILABILITY: Month to Month Leases** 

#### Dale Kern, Broker Commercial Associates

202 NW 6<sup>th</sup> Street, Corvallis, OR 97330 Ph: (541) 754-6320 Fax: (541) 758-0508 Email: <u>dale@commercialassociates.org</u> www.commercialassociates.org

The information contained herein was secured from sources deemed reliable but is not guaranteed by broker and is subject to price change, prior sale, error or omission, correction or withdrawal without notice.



## **EXTERIORS**













## **PARKING LOT**



## **AERIAL**





# **RECEPTION**









## **WORK SPACES**





## First Floor Map



## **Basement Floor Map**