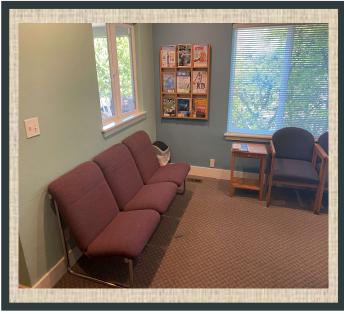

sq. ft. on the main level and 1480 sq. ft. in the "daylight" basement level. The building is near Oregon State University with good off-street parking and exposure to Northwest Harrison Blvd. traffic.

PRICE: \$700,000

TAXES 2020-2021: \$5,718

**AVAILABILITY: Month to Month Leases** 

#### Dale Kern, Broker Commercial Associates

202 NW 6<sup>th</sup> Street, Corvallis, OR 97330 Ph: (541) 754-6320 Fax: (541) 758-0508 Email: <u>dale@commercialassociates.org</u> www.commercialassociates.org

The information contained herein was secured from sources deemed reliable but is not guaranteed by broker and is subject to price change, prior sale, error or omission, correction or withdrawal without notice.



## **EXTERIORS**













## **PARKING LOT**



## **AERIAL**





# **RECEPTION**









## **WORK SPACES**





## First Floor Map



## **Basement Floor Map**