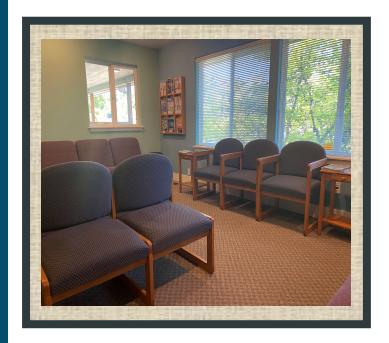

6 sq. ft. on the main level and 1480 sq. ft. in the "daylight" basement level. The building is near Oregon State University with good off-street parking and exposure to Northwest Harrison Blvd. traffic.

PRICE: \$700,000

TAXES 2020-2021: \$5,718

**AVAILABILITY: Month to Month Leases** 

#### Dale Kern, Broker Commercial Associates

202 NW 6<sup>th</sup> Street, Corvallis, OR 97330 Ph: (541) 754-6320 Fax: (541) 758-0508 Email: <u>dale@commercialassociates.org</u> www.commercialassociates.org

The information contained herein was secured from sources deemed reliable but is not guaranteed by broker and is subject to price change, prior sale, error or omission, correction or withdrawal without notice.



## **EXTERIORS**













## **PARKING LOT**



## **AERIAL**





# **RECEPTION**









## **WORK SPACES**





## First Floor Map



## **Basement Floor Map**