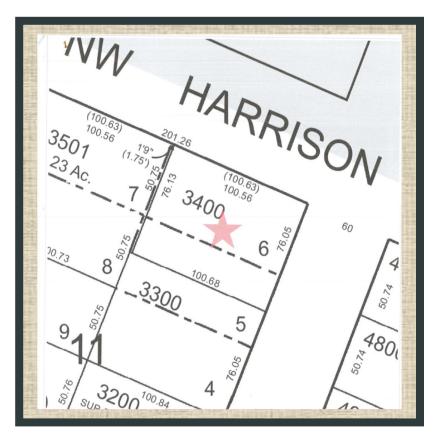

ng consists of 1,956 sq. ft. on the main level and 1480 sq. ft. in the "daylight" basement level. The building is near Oregon State University with good off-street parking and exposure to Northwest Harrison Blvd. traffic.

PRICE: \$700,000

TAXES 2020-2021: \$5,718

**AVAILABILITY: Month to Month Leases** 

#### Dale Kern, Broker Commercial Associates

202 NW 6<sup>th</sup> Street, Corvallis, OR 97330 Ph: (541) 754-6320 Fax: (541) 758-0508 Email: <u>dale@commercialassociates.org</u> www.commercialassociates.org

The information contained herein was secured from sources deemed reliable but is not guaranteed by broker and is subject to price change, prior sale, error or omission, correction or withdrawal without notice.



## **EXTERIORS**













## **PARKING LOT**



## **AERIAL**





# **RECEPTION**









## **WORK SPACES**





## First Floor Map



## **Basement Floor Map**