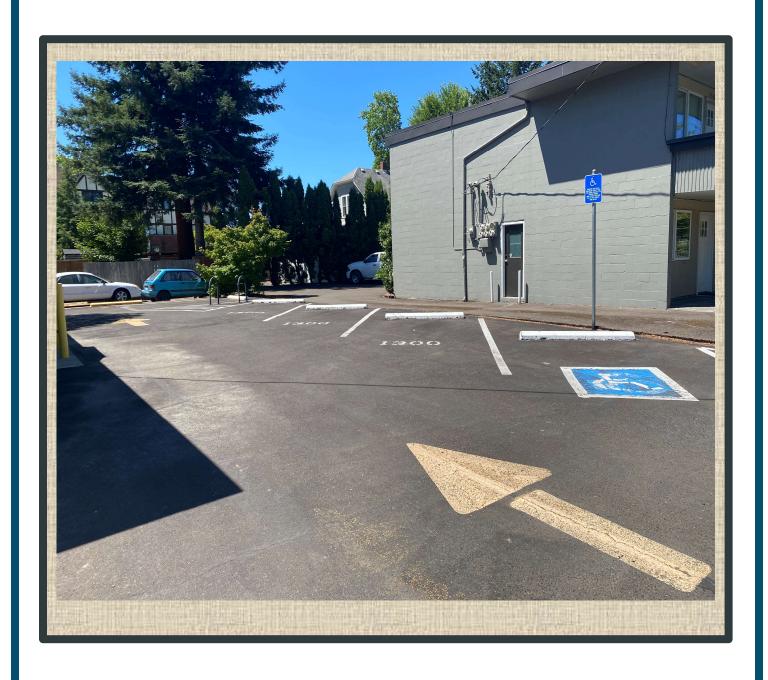

nding office building consists of 1,956 sq. ft. on the main level and 1480 sq. ft. in the "daylight" basement level. The building is near Oregon State University with good off-street parking and exposure to Northwest Harrison Blvd. traffic.

PRICE: \$700,000

TAXES 2020-2021: \$5,718

**AVAILABILITY: Month to Month Leases** 

#### Dale Kern, Broker Commercial Associates

202 NW 6<sup>th</sup> Street, Corvallis, OR 97330 Ph: (541) 754-6320 Fax: (541) 758-0508 Email: <u>dale@commercialassociates.org</u> www.commercialassociates.org

The information contained herein was secured from sources deemed reliable but is not guaranteed by broker and is subject to price change, prior sale, error or omission, correction or withdrawal without notice.



## **EXTERIORS**













## **PARKING LOT**



## **AERIAL**





# **RECEPTION**









## **WORK SPACES**





## First Floor Map



## **Basement Floor Map**