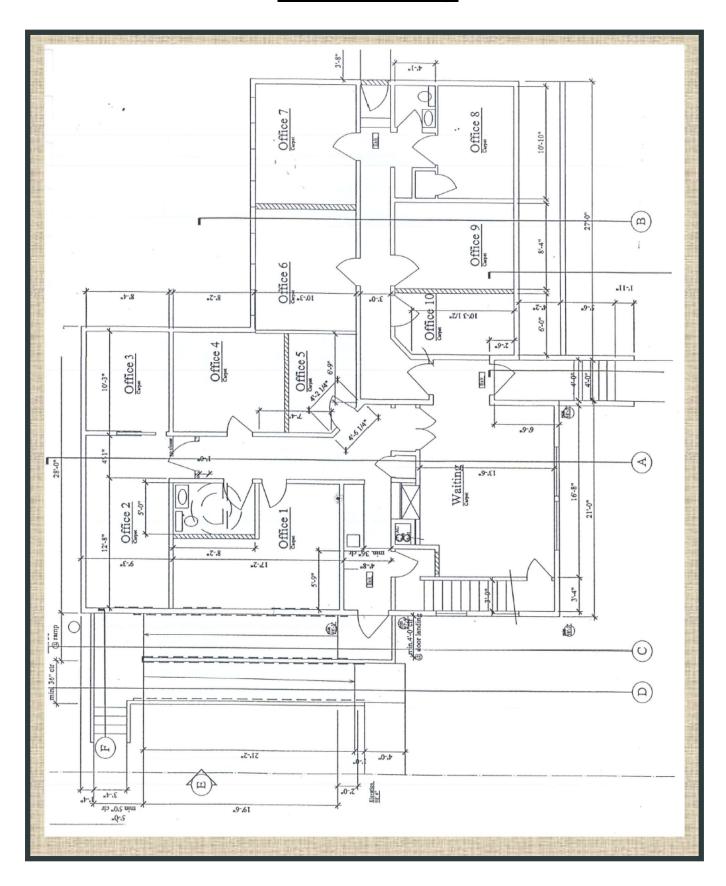

"daylight" basement level. The building is near Oregon State University with good off-street parking and exposure to Northwest Harrison Blvd. traffic.

PRICE: \$700,000

TAXES 2020-2021: \$5,718

**AVAILABILITY: Month to Month Leases** 

#### Dale Kern, Broker Commercial Associates

202 NW 6<sup>th</sup> Street, Corvallis, OR 97330 Ph: (541) 754-6320 Fax: (541) 758-0508 Email: <u>dale@commercialassociates.org</u> www.commercialassociates.org

The information contained herein was secured from sources deemed reliable but is not guaranteed by broker and is subject to price change, prior sale, error or omission, correction or withdrawal without notice.



## **EXTERIORS**













## **PARKING LOT**



## **AERIAL**





# **RECEPTION**









## **WORK SPACES**





## First Floor Map



## **Basement Floor Map**