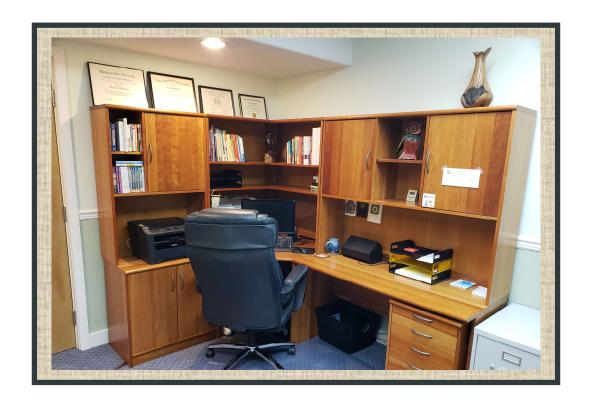

and 1480 sq. ft. in the "daylight" basement level. The building is near Oregon State University with good off-street parking and exposure to Northwest Harrison Blvd. traffic.

PRICE: \$700,000

TAXES 2020-2021: \$5,718

**AVAILABILITY: Month to Month Leases** 

#### Dale Kern, Broker Commercial Associates

202 NW 6<sup>th</sup> Street, Corvallis, OR 97330 Ph: (541) 754-6320 Fax: (541) 758-0508 Email: <u>dale@commercialassociates.org</u> www.commercialassociates.org

The information contained herein was secured from sources deemed reliable but is not guaranteed by broker and is subject to price change, prior sale, error or omission, correction or withdrawal without notice.



## **EXTERIORS**













## **PARKING LOT**



## **AERIAL**





# **RECEPTION**









## **WORK SPACES**





## First Floor Map



## **Basement Floor Map**