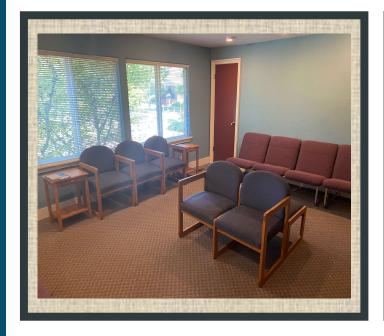

. ft. on the main level and 1480 sq. ft. in the "daylight" basement level. The building is near Oregon State University with good off-street parking and exposure to Northwest Harrison Blvd. traffic.

PRICE: \$700,000

TAXES 2020-2021: \$5,718

**AVAILABILITY: Month to Month Leases** 

#### Dale Kern, Broker Commercial Associates

202 NW 6<sup>th</sup> Street, Corvallis, OR 97330 Ph: (541) 754-6320 Fax: (541) 758-0508 Email: <u>dale@commercialassociates.org</u> www.commercialassociates.org

The information contained herein was secured from sources deemed reliable but is not guaranteed by broker and is subject to price change, prior sale, error or omission, correction or withdrawal without notice.



## **EXTERIORS**













## **PARKING LOT**



## **AERIAL**





# **RECEPTION**









## **WORK SPACES**





## First Floor Map



## **Basement Floor Map**