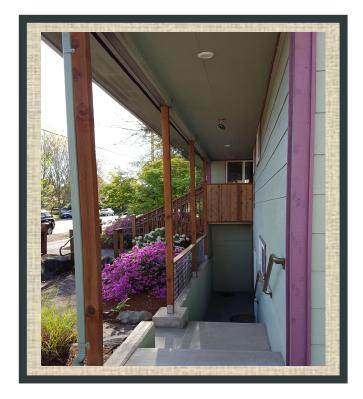

que, two-level, free-standing office building consists of 1,956 sq. ft. on the main level and 1480 sq. ft. in the "daylight" basement level. The building is near Oregon State University with good off-street parking and exposure to Northwest Harrison Blvd. traffic.

PRICE: \$700,000

TAXES 2020-2021: \$5,718

**AVAILABILITY: Month to Month Leases** 

#### Dale Kern, Broker Commercial Associates

202 NW 6<sup>th</sup> Street, Corvallis, OR 97330 Ph: (541) 754-6320 Fax: (541) 758-0508 Email: <u>dale@commercialassociates.org</u> www.commercialassociates.org

The information contained herein was secured from sources deemed reliable but is not guaranteed by broker and is subject to price change, prior sale, error or omission, correction or withdrawal without notice.



## **EXTERIORS**













## **PARKING LOT**



## **AERIAL**





# **RECEPTION**









## **WORK SPACES**





## First Floor Map



## **Basement Floor Map**