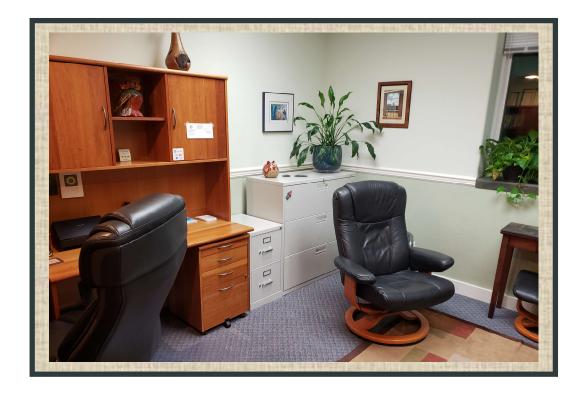

d 1480 sq. ft. in the "daylight" basement level. The building is near Oregon State University with good off-street parking and exposure to Northwest Harrison Blvd. traffic.

PRICE: \$700,000

TAXES 2020-2021: \$5,718

**AVAILABILITY: Month to Month Leases** 

#### Dale Kern, Broker Commercial Associates

202 NW 6<sup>th</sup> Street, Corvallis, OR 97330 Ph: (541) 754-6320 Fax: (541) 758-0508 Email: <u>dale@commercialassociates.org</u> www.commercialassociates.org

The information contained herein was secured from sources deemed reliable but is not guaranteed by broker and is subject to price change, prior sale, error or omission, correction or withdrawal without notice.



## **EXTERIORS**













## **PARKING LOT**



## **AERIAL**





# **RECEPTION**









## **WORK SPACES**





## First Floor Map



## **Basement Floor Map**